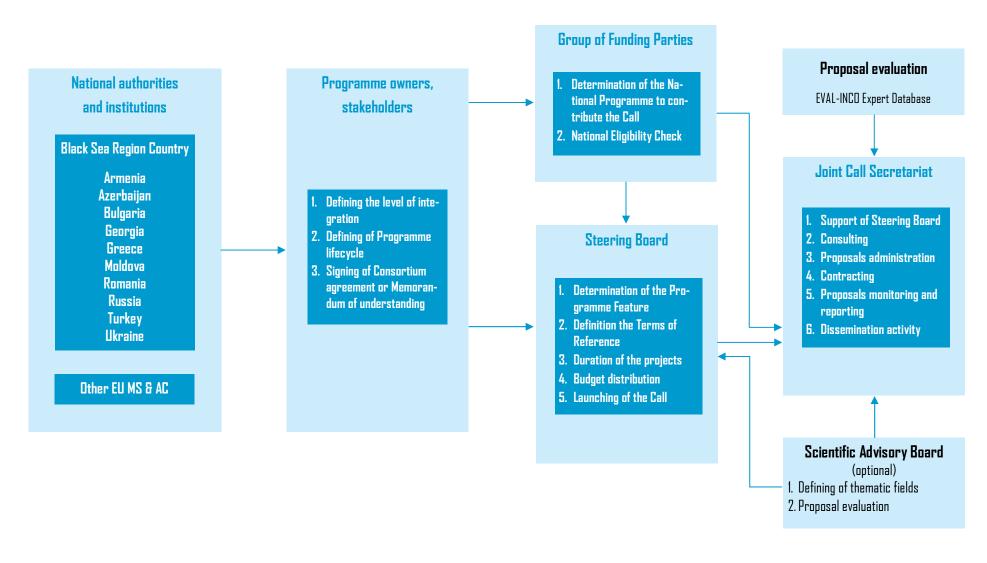

## **BSRP Concept**

The Black Sea Research Programme aims to represent the strongest form of networking in different aspects of S&T affairs in the region with strong emphasis on transnationality and regional benefit. Hence, it will set up a common strategy, a joint work programme and joint targeted actions.

The Black Sea Research Programme has been designed as a complementing instrument to existing policy documents with specific provisions on:

- Support of Joint Research Projects (based on the experience of the BS-ERA.NET Pilot Joint Call PJC)
- Capacity Building
- Mobility of Researchers
- Innovation
- Research Infrastructures
- Monitoring, Foresight, Outreach, Dissemination

# **BSRP** lifecycle